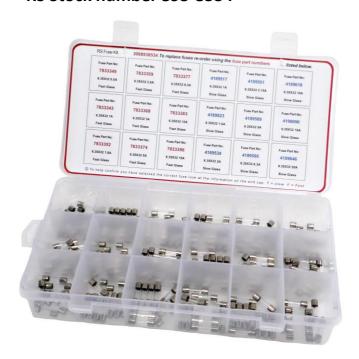

# **RS Fuse Kit**

RS Stock number 893-8534

# **Description:**

Each fuse kit contains 180 Fuses in a Segmented Flip-Lid Box.

\*For easy ordering fuse replacement references on inside lid

# **Specification:**

Voltage Rating: 250V – 10 off fuses per amperage

#### **Kit Includes:**

- 90 Fast Acting Glass 6.3 x 32mm Fuses containing: 500mA, 1A, 1.6A, 2.5A, 3A, 5A, 6.3A, 10A & 16A
- 90 Slow Acting Glass 6.3 x 32mm Fuses containing: 1A, 1.6A, 2A, 3.15A, 5A, 6.3A, 10A, 16A & 20A