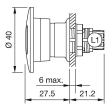

can differ from your current configuration.

#### Mounting

 $\begin{array}{ll} \mbox{Mounting cut-out} & \mbox{$\varnothing$ 16 mm} \\ \mbox{Design} & \mbox{raised} \end{array}$ 

#### **Front**

Front shape round Front dimension Ø 40 mm

#### **Other Attributes**

Marking Arrows Weight 0.018 kg

#### Operating-/Indication part

Lens material Plastic
Lens colour red
Lens profile Mushroom

#### **IP-Rating**

Front protection IP67, IP69K

#### **Connection Method**

Terminal Solder 2.8 x 0.5 mm

#### **Actuator**

Switching action Maintain

#### **Switching element**

Contacts 3 NC

#### **Function**

Emergency stop switch

eao 🔳

# EAO – Your Expert Partner for **Human Machine Interfaces**

### 61-6461.4067 - Emergency-stop switch compact, foolproof EN IEC 60947-5-5

#### **Dimensions**



L1 = Solder/Plug-in terminal 2.8 x 0.5 mm

#### **Mounting cut-outs**



#### Wiring diagram



#### **Component layout**



#### **Additional information**

Twist to unlock clockwise
Position indication ring green
Application as per DIN EN ISO 13850 and EN 60204-1

#### Legend

Switching action: C = Maintained

Stand: 13.11.2017