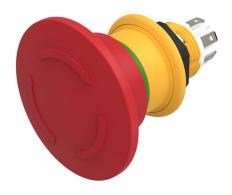

#### **Front**

Front shape round Front dimension Ø 40 mm

#### Operating-/Indication part

Lens material Plastic
Lens colour red
Lens profile Mushroom

#### **Actuator**

Switching action Maintain

#### **Function**

Emergency stop switch

eao 🔳