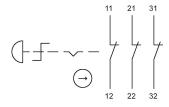

#### **Switching element**

Contacts 3 NC

#### Wiring diagram

#### Legend

Switching action: C = Maintained

Stand: 13.11.2017