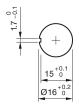

#### Mounting

 $\begin{array}{ll} \mbox{Mounting cut-out} & \mbox{$\varnothing$ 16 mm} \\ \mbox{Design} & \mbox{raised} \end{array}$ 

#### **Mounting cut-outs**