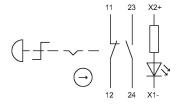

#### Wiring diagram

#### **Component layout**

#### Switching element

Contacts 1 NC + 1 NO