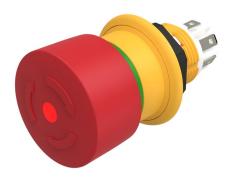

## 61-6451.4277 - Emergency-stop switch compact, foolproof EN IEC 60947-5-5

Attention: The preview is based on a sample product. This can differ from your current configuration.

#### **Front**

Front shape round Front dimension Ø 27 mm

#### Operating-/Indication part

Lens material Plastic
Lens colour red
Lens profile Mushroom
Lens illumination illuminative

#### **Function**

Emergency stop switch

e a o