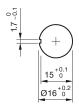

product. This can differ from your current configuration.

#### Mounting

#### **Front**

Front shape round Front dimension Ø 27 mm

#### **Other Attributes**

Marking Arrows Weight 0.018 kg

#### Operating-/Indication part

Lens material Plastic
Lens colour red
Lens profile Mushroom
Lens illumination illuminative

#### **IP-Rating**

Front protection IP67, IP69K

#### **Connection Method**

Terminal Solder 2.8 x 0.5 mm

#### **Actuator**

Switching action Maintain

#### Switching element

Contacts 1 NC + 1 NO

#### **Function**

Emergency stop switch

e a o

# EAO – Your Expert Partner for **Human Machine Interfaces**

### 61-6451.4277 - Emergency-stop switch compact, foolproof EN IEC 60947-5-5

#### **Dimensions**



L1 = Solder/Plug-in terminal 2.8 x 0.5 mm

#### **Mounting cut-outs**



#### Wiring diagram



#### **Component layout**



#### **Additional information**

Twist to unlock clockwise Position indication ring green Application as per DIN EN ISO 13850 and EN 60204-1

#### Legend

Switching action: C = Maintained

Stand: 10.11.2017