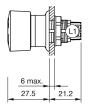

#### **Dimensions**

L1 = Solder/Plug-in terminal 2.8 x 0.5 mm

#### **Mounting cut-outs**