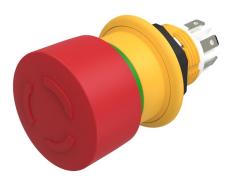

## 61-6441.4097 - Emergency-stop switch compact, foolproof EN IEC 60947-5-5

Attention: The preview is based on a sample product. This can differ from your current configuration.

Mounting

**Front** 

Front shape round Front dimension Ø 27 mm

**Other Attributes** 

Marking Arrows Weight 0.018 kg

Operating-/Indication part

Lens material Plastic
Lens colour red
Lens profile Mushroom

**IP-Rating** 

Front protection IP67, IP69K

**Connection Method** 

Terminal Solder 2.8 x 0.5 mm

**Actuator** 

Switching action Maintain

Switching element

Contacts 1 NC + 2 NO

**Function** 

Emergency stop switch

eao 🔳

#### **Additional information**

Twist to unlock clockwise Position indication ring green Application as per DIN EN ISO 13850 and EN 60204-1