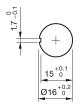

proof EN IEC 60947-5-5



Attention: The preview is based on a sample product. This can differ from your current configuration.

Mounting

**Front** 

Front shape round Front dimension Ø 27 mm

**Other Attributes** 

Marking Arrows Weight 0.018 kg

Operating-/Indication part

Lens material Plastic
Lens colour red
Lens profile Mushroom

**IP-Rating** 

Front protection IP67, IP69K

**Connection Method** 

Terminal Solder 2.8 x 0.5 mm

**Actuator** 

Switching action Maintain

Switching element

Contacts 1 NC + 2 NO

**Function** 

Emergency stop switch

eao 🔳

# EAO – Your Expert Partner for **Human Machine Interfaces**

### 61-6441.4097 - Emergency-stop switch compact, foolproof EN IEC 60947-5-5

#### **Dimensions**



L1 = Solder/Plug-in terminal 2.8 x 0.5 mm

#### **Mounting cut-outs**



#### Wiring diagram



#### **Component layout**



#### **Additional information**

Twist to unlock clockwise Position indication ring green Application as per DIN EN ISO 13850 and EN 60204-1

#### Legend

Switching action: C = Maintained

e a o