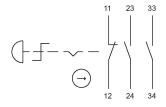

Attention: The preview is based on a sample product. This can differ from your current configuration.

Mounting

**Front** 

Front shape round Front dimension Ø 27 mm

**Other Attributes** 

Marking Arrows Weight 0.018 kg

Operating-/Indication part

Lens material Plastic
Lens colour red
Lens profile Mushroom

**IP-Rating** 

Front protection IP67, IP69K

**Connection Method** 

Terminal Solder 2.8 x 0.5 mm

**Actuator** 

Switching action Maintain

Switching element

Contacts 1 NC + 2 NO

**Function** 

Emergency stop switch

eao 🔳

# EAO – Your Expert Partner for **Human Machine Interfaces**

### 61-6441.4097 - Emergency-stop switch compact, foolproof EN IEC 60947-5-5

#### **Dimensions**



L1 = Solder/Plug-in terminal 2.8 x 0.5 mm

#### **Mounting cut-outs**



#### Wiring diagram



#### **Component layout**



#### **Additional information**

Twist to unlock clockwise Position indication ring green Application as per DIN EN ISO 13850 and EN 60204-1

#### Legend

Switching action: C = Maintained

e a o