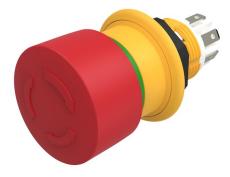

## 61-6441.4077 - Emergency-stop switch compact, foolproof EN IEC 60947-5-5

#### Operating-/Indication part Lens material

Ø 16 mm

raised

round

Ø 27 mm

Arrows

Plastic

Mushroom

IP67, IP69K

Maintain

1 NC + 1 NO

Solder 2.8 x 0.5 mm

red

0.018 kg

Lens colour Lens profile

IP-Rating Front protection

Connection Method Terminal

Actuator Switching action

Switching element Contacts

Function Emergency stop switch