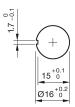

EC 60947-5-5



Attention: The preview is based on a sample product. This can differ from your current configuration.

#### Mounting Mounting cut-out

Design

**Front** Front shape Front dimension

Other Attributes Marking Weight

#### Operating-/Indication part Lens material

Ø 16 mm

raised

round

Ø 27 mm

Arrows

Plastic

Mushroom

IP67, IP69K

Maintain

1 NC + 1 NO

Solder 2.8 x 0.5 mm

red

0.018 kg

Lens colour Lens profile

IP-Rating Front protection

Connection Method Terminal

Actuator Switching action

Switching element Contacts

Function Emergency stop switch



# EAO – Your Expert Partner for Human Machine Interfaces

## 61-6441.4077 - Emergency-stop switch compact, foolproof EN IEC 60947-5-5

### Dimensions



L1 = Solder/Plug-in terminal 2.8 x 0.5 mm

### Mounting cut-outs



### Wiring diagram



### **Component layout**



### **Additional information**

Twist to unlock clockwise Position indication ring green Application as per DIN EN ISO 13850 and EN 60204-1

**Legend** Switching action: C = Maintained