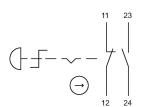

ion: The preview is based on a sample product. This can differ from your current configuration.

#### Mounting Mounting cut-out

Design

**Front** Front shape Front dimension

Other Attributes Marking Weight

#### Operating-/Indication part Lens material

Ø 16 mm

raised

round

Ø 27 mm

Arrows

Plastic

Mushroom

IP67, IP69K

Maintain

1 NC + 1 NO

Solder 2.8 x 0.5 mm

red

0.018 kg

Lens colour Lens profile

IP-Rating Front protection

Connection Method Terminal

Actuator Switching action

Switching element Contacts

Function Emergency stop switch



# EAO – Your Expert Partner for Human Machine Interfaces

## 61-6441.4077 - Emergency-stop switch compact, foolproof EN IEC 60947-5-5

### Dimensions



L1 = Solder/Plug-in terminal 2.8 x 0.5 mm

### Mounting cut-outs



### Wiring diagram



### **Component layout**



### **Additional information**

Twist to unlock clockwise Position indication ring green Application as per DIN EN ISO 13850 and EN 60204-1

**Legend** Switching action: C = Maintained