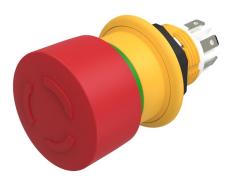

## 61-6441.4067 - Emergency-stop switch compact, foolproof EN IEC 60947-5-5

Attention: The preview is based on a sample product. This can differ from your current configuration.

Mounting

Mounting cut-out Ø 16 mm Design raised

**Front** 

Front shape round Front dimension Ø 27 mm

**Other Attributes** 

Marking Arrows Weight 0.018 kg

Operating-/Indication part

Lens material Plastic
Lens colour red
Lens profile Mushroom

**IP-Rating** 

Front protection IP67, IP69K

**Connection Method** 

Terminal Solder 2.8 x 0.5 mm

**Actuator** 

Switching action Maintain

Switching element

Contacts 3 NC

**Function** 

Emergency stop switch

eao 🔳