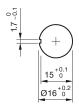

#### **Mounting cut-outs**

## 61-6441.4067 - Emergency-stop switch compact, foolproof EN IEC 60947-5-5

Attention: The preview is based on a sample product. This can differ from your current configuration.

Mounting

Mounting cut-out Ø 16 mm Design raised