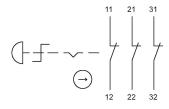

#### Wiring diagram

Front protection IP67, IP69K

**Connection Method** 

Terminal Solder 2.8 x 0.5 mm

**Actuator** 

Switching action Maintain

Switching element

Contacts 3 NC

**Function** 

#### Legend

Switching action: C = Maintained

Stand: 10.11.2017