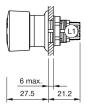

67 - Emergency-stop switch compact, foolproof EN IEC 60947-5-5



Attention: The preview is based on a sample product. This can differ from your current configuration.

Mounting

Mounting cut-out Ø 16 mm Design raised

**Front** 

Front shape round Front dimension Ø 27 mm

**Other Attributes** 

Marking Arrows Weight 0.018 kg

Operating-/Indication part

Lens material Plastic
Lens colour red
Lens profile Mushroom

**IP-Rating** 

Front protection IP67, IP69K

**Connection Method** 

Terminal Solder 2.8 x 0.5 mm

**Actuator** 

Switching action Maintain

Switching element

Contacts 3 NC

**Function** 

Emergency stop switch

eao 🔳

# EAO – Your Expert Partner for **Human Machine Interfaces**

### 61-6441.4067 - Emergency-stop switch compact, foolproof EN IEC 60947-5-5

#### **Dimensions**



L1 = Solder/Plug-in terminal 2.8 x 0.5 mm

#### **Mounting cut-outs**



#### Wiring diagram



#### **Component layout**



#### **Additional information**

Twist to unlock clockwise
Position indication ring green
Application as per DIN EN ISO 13850 and EN 60204-1

#### Legend

Switching action: C = Maintained

Stand: 10.11.2017