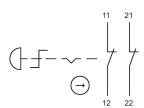

### Wiring diagram

#### Operating-/Indication part Lens material

Lens colour Lens profile

IP-Rating Front protection

Connection Method Terminal

Actuator Switching action

Switching element Contacts

2 NC

Ø 16 mm