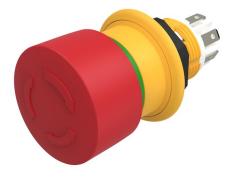

## 61-6441.4057 - Emergency-stop switch compact, foolproof EN IEC 60947-5-5

raised

round

Ø 27 mm

Arrows

Plastic

Mushroom

IP67, IP69K

Maintain

Solder 2.8 x 0.5 mm

red

0.018 kg

Function Emergency stop switch