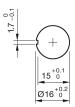

of EN IEC 60947-5-5



Attention: The preview is based on a sample product. This can differ from your current configuration.

#### Mounting Mounting cut-out

Design

**Front** Front shape Front dimension

Other Attributes Marking Weight

#### Operating-/Indication part Lens material

Lens colour Lens profile

IP-Rating Front protection

Connection Method Terminal

Actuator Switching action

Switching element Contacts

2 NC

Ø 16 mm

raised

round

Ø 27 mm

Arrows

Plastic

Mushroom

IP67, IP69K

Maintain

Solder 2.8 x 0.5 mm

red

0.018 kg

Function Emergency stop switch



# EAO – Your Expert Partner for Human Machine Interfaces

## 61-6441.4057 - Emergency-stop switch compact, foolproof EN IEC 60947-5-5

### Dimensions



L1 = Solder/Plug-in terminal 2.8 x 0.5 mm

### Mounting cut-outs



### Wiring diagram



### **Component layout**



### **Additional information**

Twist to unlock clockwise Position indication ring green Application as per DIN EN ISO 13850 and EN 60204-1

**Legend** Switching action: C = Maintained