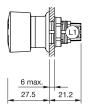

47 - Emergency-stop switch compact, foolproof EN IEC 60947-5-5



Attention: The preview is based on a sample product. This can differ from your current configuration.

Mounting

Mounting cut-out Ø 16 mm Design raised

**Front** 

Front shape round Front dimension Ø 27 mm

**Other Attributes** 

Marking Arrows Weight 0.018 kg

Operating-/Indication part

Lens material Plastic
Lens colour red
Lens profile Mushroom

**IP-Rating** 

Front protection IP67, IP69K

**Connection Method** 

Terminal Solder 2.8 x 0.5 mm

**Actuator** 

Switching action Maintain

Switching element

Contacts 1 NC

**Function** 

Emergency stop switch

eao 🔳

# EAO – Your Expert Partner for **Human Machine Interfaces**

### 61-6441.4047 - Emergency-stop switch compact, foolproof EN IEC 60947-5-5

#### **Dimensions**



L1 = Solder/Plug-in terminal 2.8 x 0.5 mm

#### **Mounting cut-outs**



#### Wiring diagram



#### **Component layout**



#### **Additional information**

Twist to unlock clockwise
Position indication ring green
Application as per DIN EN ISO 13850 and EN 60204-1

#### Legend

Switching action: C = Maintained

Stand: 10.11.2017