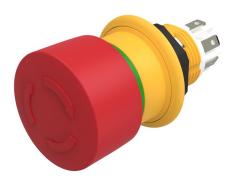

## 61-6441.4047 - Emergency-stop switch compact, foolproof EN IEC 60947-5-5

Attention: The preview is based on a sample product. This can differ from your current configuration.

Mounting

Mounting cut-out Ø 16 mm Design raised

**Front** 

Front shape round Front dimension Ø 27 mm

**Other Attributes** 

Marking Arrows Weight 0.018 kg

Operating-/Indication part

Lens material Plastic
Lens colour red
Lens profile Mushroom

**IP-Rating** 

Front protection IP67, IP69K

**Connection Method** 

Terminal Solder 2.8 x 0.5 mm

**Actuator** 

Switching action Maintain

Switching element

Contacts 1 NC

**Function** 

Emergency stop switch

eao 🔳