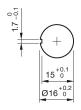

#### **Mounting cut-outs**

## 61-6441.4047 - Emergency-stop switch compact, foolproof EN IEC 60947-5-5

Attention: The preview is based on a sample product. This can differ from your current configuration.

Mounting

Mounting cut-out Ø 16 mm Design raised