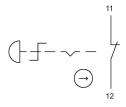

#### Wiring diagram

#### **Component layout**

#### Legend

Switching action: C = Maintained

Stand: 10.11.2017