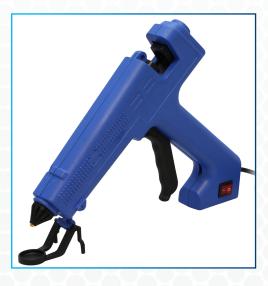

Item 17610 features a long trigger, providing smooth glue-flow, easing hand fatigue over repeated use.

## 17610 Long Trigger Hot Glue Gun

- Ergonomic hand grip
- Long trigger for improved glue flow
- On/off switch
- Flip-out stand with recessed area for collecting excess glue
- Heats up quickly
- Narrow nozzle for precise glue application
- 4' power cable
- Power Consumption: 60W (110-120V)
- Includes 2 glue sticks