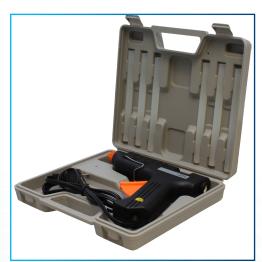

# Designed for professional bonding

Aven's hot glue guns are designed for professional bonding, DIY home repairs, wood work, and hobbies. The glue heats up quickly for easy application.

Items 17620 and 17621 include a handy travel and storage case with built-in slots for 6 glue sticks.

#### 17621 Hot Glue Gun 60W with Plastic Travel Case

- Ergonomic hand grip
- Easy reach trigger
- Temperature dial (180°-240° C)
- Flip-out stand
- Heats up quickly
- Narrow nozzle for precise glue application
- 4' power cable
- Power Consumption: 60W (110-120V)
- Durable travel case with 6 glue sticks