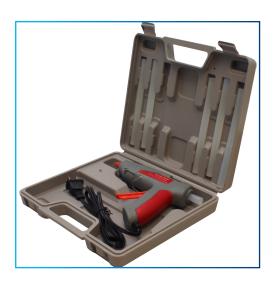

# Designed for professional bonding

Aven's hot glue guns are designed for professional bonding, DIY home repairs, wood work, and hobbies. The glue heats up quickly for easy application.

Items 17620 and 17621 include a handy travel and storage case with built-in slots for 6 glue sticks.

### 17620 Hot Glue Gun 25W with Plastic Travel Case

- Ergonomic hand grip
- Easy reach trigger
- Flip-out stand
- Heats up quickly
- Narrow nozzle for precise glue application
- 4' power cable
- Power Consumption: 25W (110-120V)
- Durable travel case with 6 glue sticks