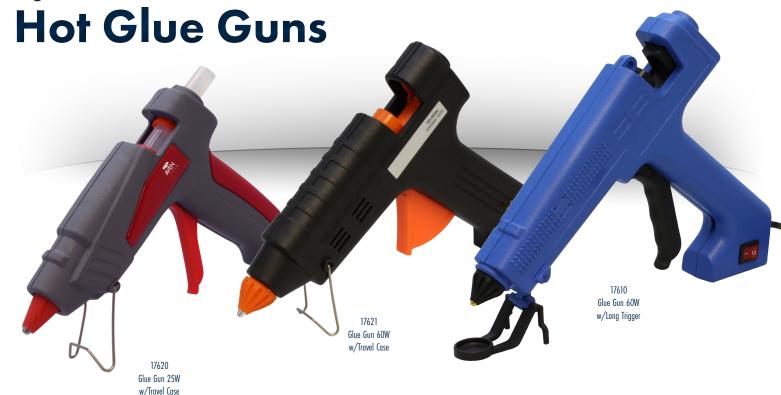

# Designed for professional bonding

Aven's hot glue guns are designed for professional bonding, DIY home repairs, wood work, and hobbies. The glue heats up quickly for easy application.

Items 17620 and 17621 include a handy travel and storage case with built-in slots for 6 glue sticks.

Item 17610 features a long trigger, providing smooth glue-flow, easing hand fatigue over repeated use.

**High Performance** 

| Glue Gun 25W       |                                                                |  |
|--------------------|----------------------------------------------------------------|--|
| item #             | 17620                                                          |  |
| Power              | 25W                                                            |  |
| Power Cabel Length | 4'                                                             |  |
| Package Contents   | Glue Gun 25W     Durable Plastic Travel Case     6 Glue Sticks |  |

|  | Glue Gun 60W       |                                                                                          |
|--|--------------------|------------------------------------------------------------------------------------------|
|  | item #             | 17621                                                                                    |
|  | Power              | 60W                                                                                      |
|  | Power Cabel Length | 4′                                                                                       |
|  | Package Contents   | <ul><li>Glue Gun 60W</li><li>Durable Plastic Travel Case</li><li>6 Glue Sticks</li></ul> |

| Glue Gun 60W w/ Long Trigger |                                         |
|------------------------------|-----------------------------------------|
| item #                       | 17610                                   |
| Power                        | 60W                                     |
| Power Cabel Length           | 4′                                      |
| Package Contents             | Glue Gun 60W w/Long Trigger Glue Sticks |