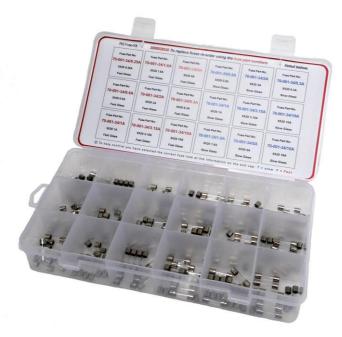

## **Description:**

Each fuse kit contains 180 Fuses in a Segmented Flip-Lid Box. \*For easy ordering fuse replacement references on inside lid

### **Specification:**

Voltage Rating:

250V – 10 off fuses per amperage

### **Kit Includes:**

- 90 Fast Acting Glass 5 x 20mm Fuses containing: 250mA, 500mA, 1A, 1.6A, 2A, 3.15A, 5A, 6.3A & 10A
- 90 Slow Acting Glass 5 x 20mm Fuses containing: 0.5A, 1A, 1.6A, 2A, 3.15A, 5A, 6.3A, 10A & 16A