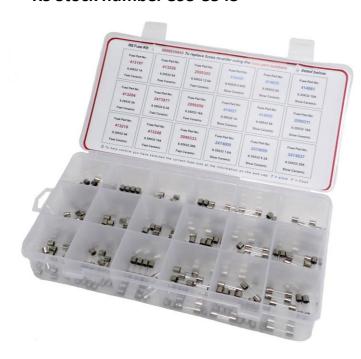

# **RS Fuse Kit**

RS Stock number 893-8543

# **Description:**

Each fuse kit contains 180 Fuses in a Segmented Flip-Lid Box.

\*For easy ordering fuse replacement references on inside lid

#### **Kit Includes:**

- 90 Fast Acting Ceramic 6.3x32mm Fuses containing: 1A, 2A, 3A, 5A, 6.3A, 10A, 12.5A, 16A & 20A
- 90 Slow Acting Ceramic 6.3x32mm Fuses containing: 0.63A, 1A, 1.6A, 2A, 5A, 6.3A, 10A, 16A & 20A