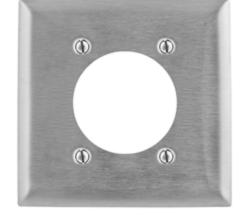

## **Wallplates**

# Single Receptacle Wallplates

#### **Specifications**

| Plate Material  | Stainless steel 302/304               |
|-----------------|---------------------------------------|
| Plate Type      | 2-Gang                                |
| Plate Openings  | 1-Single                              |
| Mounting Screws | 302/304 Stainless Steel, Slotted head |
| Appearance      | Horizontal brushed appearance         |
|                 |                                       |