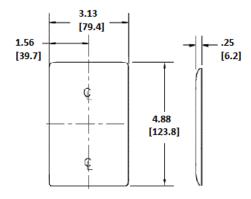

## **Ordering Information**

| Description                         | Color        | Catalog No. | UPC          |
|-------------------------------------|--------------|-------------|--------------|
| 1-Gang, Duplex Opening,<br>Mid-Size | Light Almond | NPJ8LA      | 883778118364 |

### **Specifications**

Plate Material Nylon
Plate Type 1-Gang

Plate Openings Duplex Receptacle
Mounting Screws Steel painted, slotted head

Appearance Smooth