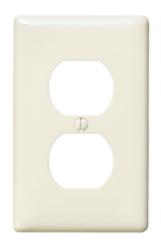

# **Duplex Receptacle Wallplates**

## **Ordering Information**

| Description                         | Color        | Catalog No. | UPC          |
|-------------------------------------|--------------|-------------|--------------|
| 1-Gang, Duplex Opening,<br>Mid-Size | Light Almond | NPJ8LA      | 883778118364 |