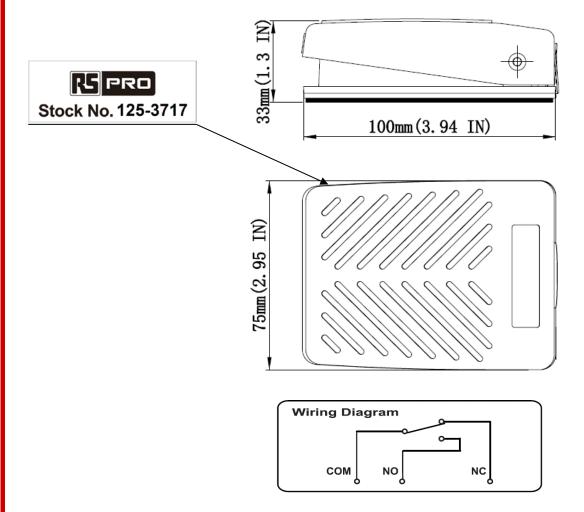

2500VAC for 1 min between non-current carrying parts

Service Life: Mechanically 1X10 <sup>6</sup> Electrically 5X10<sup>5</sup>

Operating Temperature: -20~+80°C (-4~176°F)

Degree of Protection: IP20

Size (LXWXH): 100x75x33mm