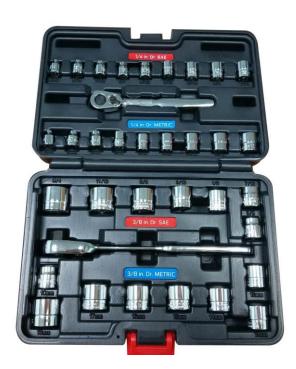

## RS Pro 35 Piece Low Profile Socket Set

RS Stock No: 125-0927

## Contents

- 1pc 1/4" Dr. Low Profile Ratchet Handle
- 9pc 1/4" Dr. SAE Low Profile Socket:
  5/32",3/16",7/32",1/4",9/32",5/16",11/32",3/8"and 7/16"
- 9pc 1/4" Dr. MM Low Profile Socket: 4,5,6,7,8,9,10,11,12 mm
- 1pc 3/8" Dr. Low Profile Ratchet Handle
- 7pc 3/8" Dr. SAE Low Profile Socket: 3/8",7/16",1/2",9/16",5/8",11/16",3/4"
- 8pc 3/8" Dr. MM Low Profile Socket: 10, 12, 13, 14, 15, 16, 17, 18mm
- · Black blow molded storage case