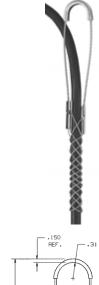

### **Ordering Information**

| Description                              | Cable Diameter<br>Range Inches(cm) | UPC          | Catalog Number |
|------------------------------------------|------------------------------------|--------------|----------------|
| Support Grips, Single<br>Eye, Wide Range | .43"56"<br>(1.09-1.42)             | 783585330181 | 073041278      |