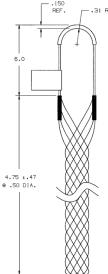

### **Ordering Information**

| Description                              | Cable Diameter<br>Range Inches(cm) | UPC          | Catalog Number |
|------------------------------------------|------------------------------------|--------------|----------------|
| Support Grips, Single<br>Eye, Wide Range | .43"56"<br>(1.09-1.42)             | 783585330181 | 073041278      |