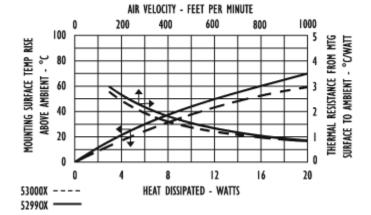

## Mechanical Outline Drawing

A Dim **50.80**B Dim **18.29**C Dim **3.17** 

| Thermal    | 4 50 |  |
|------------|------|--|
| Resistance | 4.50 |  |

Thermal resistance value is based on a 75°C rise in natural convection