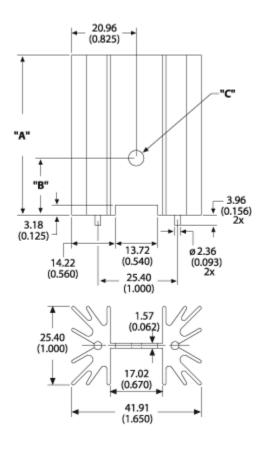

## Mechanical Outline Drawing

A Dim **50.80**B Dim **18.29**C Dim **3.17** 

| Thermal    | 4 50 |  |
|------------|------|--|
| Resistance | 4.50 |  |

Thermal resistance value is based on a 75°C rise in natural convection