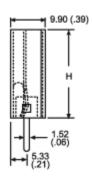

## Mechanical Outline Drawing

H Dim 19.05

## **Product Information**

| Part #        | Description                                                                                   | Finish           | Board Mounting          |
|---------------|-----------------------------------------------------------------------------------------------|------------------|-------------------------|
| 574502B03300G | Low cost labor saving slide<br>on heat sink featuring<br>spring action and<br>solderable tabs | Black<br>Anodize | View Hole<br>Dimensions |