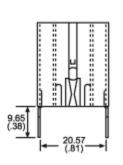

## For use with TO-220 packages

Part Number - 574502B03300G







## Mechanical Outline Drawing





H Dim 19.05

## **Thermal Curves**



| Thermal    | 21.20 |
|------------|-------|
| Resistance | 21.20 |

Thermal resistance value is based on a 75°C rise in natural convection

## **Product Information**

| Part #        | Description                                                                                   | Finish           | Board Mounting          |
|---------------|-----------------------------------------------------------------------------------------------|------------------|-------------------------|
| 574502B03300G | Low cost labor saving slide<br>on heat sink featuring<br>spring action and<br>solderable tabs | Black<br>Anodize | View Hole<br>Dimensions |

This non-electronic component is functionally unaffected by the normal soldering or reflow processes used for