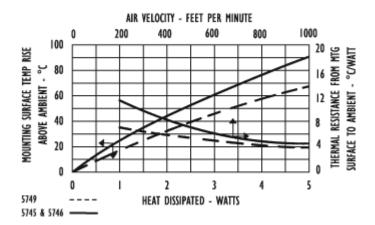

## **Thermal Curves**

| Thermal    | 21.20 |
|------------|-------|
| Resistance | 21.20 |

Thermal resistance value is based on a 75°C rise in natural convection