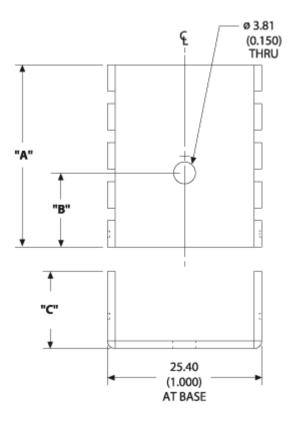

For use with TO-220 packages

Part Number - 530614B00000G RoHS V Compliant



## Mechanical Outline Drawing



A Dim **29.97** B Dim **11.68** C Dim **12.70** 

## Thermal Curves



| Thermal<br>Resistance | 16.70 |
|-----------------------|-------|
|-----------------------|-------|

Thermal resistance value is based on a 75°C rise in natural convection

## **Product Information**

| Part #        | Description                                              | Finish           | Board<br>Mounting |
|---------------|----------------------------------------------------------|------------------|-------------------|
| 530614B00000G | Channel style heat sink<br>with wide mounting<br>surface | Black<br>Anodize | N/A               |