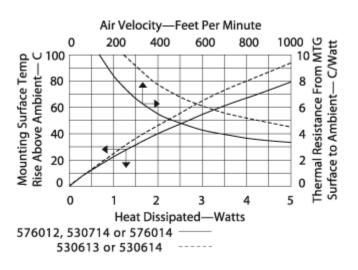

## Thermal Curves

| Thermal<br>Resistance | 16.70 |
|-----------------------|-------|
|-----------------------|-------|

Thermal resistance value is based on a 75°C rise in natural convection