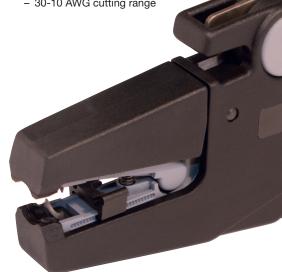

## Minum<sup>®</sup> and Maxim<sup>®</sup> Self-Adjusing Wire Strippers

Wire Cutter with safety guard

Wire Stop for precise strip length

Replacement Blade Cassettes for all three models

- Maxim<sup>®</sup> 6 and Maxim<sup>®</sup> 16: - 8" x 4" x 3/4" (205x105x19 mm) Weight: 7 ex (200 c)
  - Weight: 7 oz (200 g)
- Minim<sup>®</sup> 2.5:
  - 4" x 5" x 11/16 (104x130x17mm)
  - Weight: 5.5 oz (156 g)