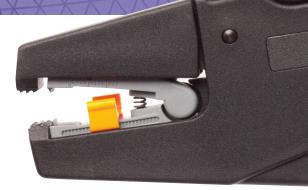

## Minum<sup>®</sup> and Maxim<sup>®</sup> Self-Adjusing Wire Strippers

Wire Cutter with safety guard

Wire Stop for precise strip length

Replacement Blade Cassettes for all three models

- Maxim<sup>®</sup> 6 and Maxim<sup>®</sup> 16: - 8" x 4" x 3/4" (205x105x19 mm) Weight: 7 ex (200 c)
  - Weight: 7 oz (200 g)
- Minim<sup>®</sup> 2.5:
  - 4" x 5" x 11/16 (104x130x17mm)
  - Weight: 5.5 oz (156 g)