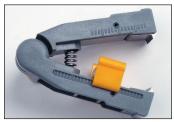

## **Minim<sup>®</sup> & Maxim<sup>®</sup>** Self-Adjusting Wire Strippers

Reliable and comfortable

**Heavy duty,** self adjusting wire stripping and cutting tool. Ergonomic handle is designed for comfort and reduces fatigue. The auto form laminated stripping jaws form around the radius of the cable to ensure no damage to the inner conductor.

- Set adjustable wire stop for precise strip lengths.
- High leverage built-in cutter with safety guard.
- Made of high grade polymers and carbon steels to ensure long life and reliable performance.