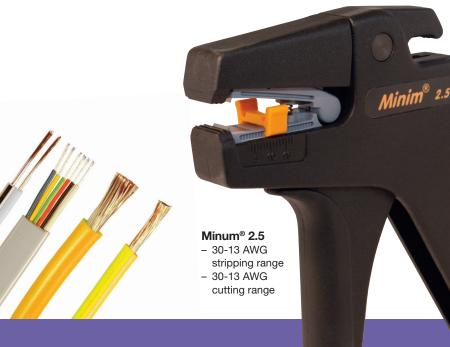

## **Technical / Features**

For use with PVC insulated wires and cables, solid or stranded:

- Maxim<sup>®</sup> 6:
  - 0.2 6mm SQ
  - 24-10 AWG stripping range
  - 30-10 AWG cutting range
- Maxim<sup>®</sup> 16:
  - 6 16mm SQ
  - 10-5 AWG stripping range
  - 10-5 AWG cutting range
- Minim<sup>®</sup> 2.5:
  - 0.2 2.5mm SQ
  - 30-13 AWG stripping range
  - 30-13 AWG cutting range

Maxim<sup>®</sup> 6 - 24-10 AWG stripping range - 30-10 AWG cutting range

Laminated Blades

Maxim<sup>®</sup> 16 - 10-5 AWG stripping range - 10-5 AWG cutting range

| Ordering Information                                             |        |
|------------------------------------------------------------------|--------|
| Description                                                      | P/N    |
| Maxim <sup>®</sup> 6 Self-Adjusting<br>Wire Stripper 24-10 AWG   | 15310C |
| Maxim <sup>®</sup> 16 Self-Adjusting<br>Wire Stripper 10-5 AWG   | 15316  |
| Minim <sup>®</sup> 2.5 Self-Adjusting<br>Wire Stripper 30-13 AWG | 15305C |
| Replacement Blade Cassette for Maxim <sup>®</sup> 6              | 15313C |
| Replacement Blade Cassette for Maxim <sup>®</sup> 16             | 15317  |
| Replacement Blade Cassette for Minim <sup>®</sup> 2.5            | 15308C |