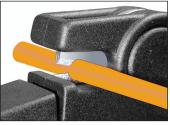

## **Minim<sup>®</sup> & Maxim<sup>®</sup>** Self-Adjusting Wire Strippers

Reliable and comfortable

**Heavy duty,** self adjusting wire stripping and cutting tool. Ergonomic handle is designed for comfort and reduces fatigue. The auto form laminated stripping jaws form around the radius of the cable to ensure no damage to the inner conductor.