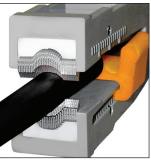

## **Minim<sup>®</sup> & Maxim<sup>®</sup>** Self-Adjusting Wire Strippers

Reliable and comfortable

**Heavy duty,** self adjusting wire stripping and cutting tool. Ergonomic handle is designed for comfort and reduces fatigue. The auto form laminated stripping jaws form around the radius of the cable to ensure no damage to the inner conductor.

- Set adjustable wire stop for precise strip lengths.
- High leverage built-in cutter with safety guard.
- Made of high grade polymers and carbon steels to ensure long life and reliable performance.