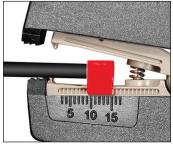

- Set adjustable wire stop for precise strip lengths.
- High leverage built-in cutter with safety guard.
- Made of high grade polymers and carbon steels to ensure long life and reliable performance.

## Minum<sup>®</sup> and Maxim<sup>®</sup> Self-Adjusing Wire Strippers

Wire Cutter with safety guard

Wire Stop for precise strip length

Replacement Blade Cassettes for all three models

- Maxim<sup>®</sup> 6 and Maxim<sup>®</sup> 16: - 8" x 4" x 3/4" (205x105x19 mm) Weight: 7 ex (200 c)
  - Weight: 7 oz (200 g)
- Minim<sup>®</sup> 2.5:
  - 4" x 5" x 11/16 (104x130x17mm)
  - Weight: 5.5 oz (156 g)