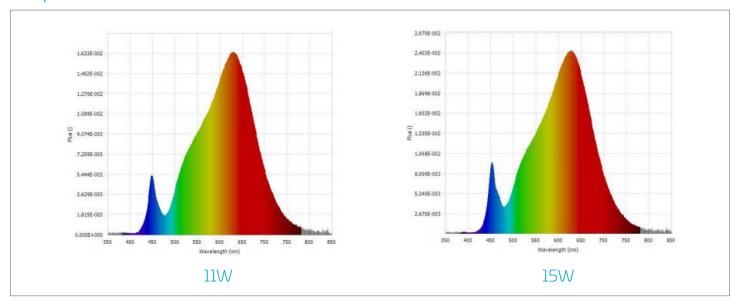

700  | 11W | 4000K | 90+ |     | 50,000   | 65W BR             | *              |
| 09684         | LED-DK6-11W950-DIM-G7 | 700  | 11W | 5000K | 90+ |     | 50,000   | 65W BR             | *              |
| 09685         | LED-DK6-15W927-DIM-G7 | 1100 | 15W | 2700K | 90+ |     | 50,000   | 90W BR             | *              |
| 09686         | LED-DK6-15W930-DIM-G7 | 1100 | 15W | 3000K | 90+ |     | 50,000   | 90W BR             | *              |
| 09687         | LED-DK6-15W940-DIM-G7 | 1100 | 15W | 4000K | 90+ |     | 50,000   | 90W BR             | *              |
| 09688         | LED-DK6-15W950-DIM-G7 | 1100 | 15W | 5000K | 90+ |     | 50,000   | 90W BR             | *              |

★ ENERGY STAR® Approved























# DK6: 5/6" LED Downlight Kit

### Spectral Flux