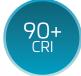

#### Performance

- 11W 700lm equivalent to 65W BR incandescent
- 15W 1,100lm equivalent to 90W BR incandescent
- Long life: 50,000+ hours
- Rated for Damp and Wet Locations
- CRI: >90
- 120V @ 60hz
- ENERGY STAR® Approved

#### Ordering Information

| Order<br>Code | Item #                | Lm   | W   | CCT   | CRI | MOL | Life/Hrs | Replaces<br>Incan. | ENERGY<br>STAR |
|---------------|-----------------------|------|-----|-------|-----|-----|----------|--------------------|----------------|
| 09681         | LED-DK6-11W927-DIM-G7 | 700  | 11W | 2700K | 90+ |     | 50,000   | 65W BR             | *              |
| 09682         | LED-DK6-11W930-DIM-G7 | 700  | 11W | 3000K | 90+ |     | 50,000   | 65W BR             | *              |
| 09683         | LED-DK6-11W940-DIM-G7 | 700  | 11W | 4000K | 90+ |     | 50,000   | 65W BR             | *              |
| 09684         | LED-DK6-11W950-DIM-G7 | 700  | 11W | 5000K | 90+ |     | 50,000   | 65W BR             | *              |
| 09685         | LED-DK6-15W927-DIM-G7 | 1100 | 15W | 2700K | 90+ |     | 50,000   | 90W BR             | *              |
| 09686         | LED-DK6-15W930-DIM-G7 | 1100 | 15W | 3000K | 90+ |     | 50,000   | 90W BR             | *              |
| 09687         | LED-DK6-15W940-DIM-G7 | 1100 | 15W | 4000K | 90+ |     | 50,000   | 90W BR             | *              |
| 09688         | LED-DK6-15W950-DIM-G7 | 1100 | 15W | 5000K | 90+ |     | 50,000   | 90W BR             | *              |