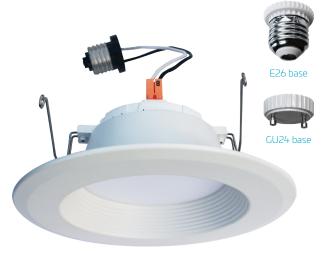

## DK6: 5/6" LED Downlight Kit

| project name   | type    |
|----------------|---------|
| catalog number |         |
| comments       | voltage |
| approved by    | date    |

#### **Features**

- Ultra-efficient LED Downlight Kit designed to retrofit into exisiting incandescent recessed downlights
- Integrated LEDs reduce energy consumption up to 80%
- Fits many popular 5" & 6" recessed downlight fixtures
- Integrated white trim with medium base (E26) for direct replacement
- Dimmable 10-100%
- Lasts up to 30X longer than traditional incandescent
- Choice of warm white or cool white color temperatures
- Instant-on, no warm-up time

# DK6: 5/6" LED Downlight Kit