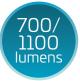

#### Performance

- 11W 700lm equivalent to 65W BR incandescent
- 15W 1,100lm equivalent to 90W BR incandescent
- Long life: 50,000+ hours
- Rated for Damp and Wet Locations
- CRI: >90
- 120V @ 60hz
- ENERGY STAR® Approved

#### Ordering Information

| Order<br>Code | Item #                | Lm   | W   | CCT   | CRI | MOL | Life/Hrs | Replaces<br>Incan. | ENERGY<br>STAR |
|---------------|-----------------------|------|-----|-------|-----|-----|----------|--------------------|----------------|
| 09681         | LED-DK6-11W927-DIM-G7 | 700  | 11W | 2700K | 90+ |     | 50,000   | 65W BR             | *              |
| 09682         | LED-DK6-11W930-DIM-G7 | 700  | 11W | 3000K | 90+ |     | 50,000   | 65W BR             | *              |
| 09683         | LED-DK6-11W940-DIM-G7 | 700  | 11W | 4000K | 90+ |     | 50,000   | 65W BR             | *              |
| 09684         | LED-DK6-11W950-DIM-G7 | 700  | 11W | 5000K | 90+ |     | 50,000   | 65W BR             | *              |
| 09685         | LED-DK6-15W927-DIM-G7 | 1100 | 15W | 2700K | 90+ |     | 50,000   | 90W BR             | *              |
| 09686         | LED-DK6-15W930-DIM-G7 | 1100 | 15W | 3000K | 90+ |     | 50,000   | 90W BR             | *              |
| 09687         | LED-DK6-15W940-DIM-G7 | 1100 | 15W | 4000K | 90+ |     | 50,000   | 90W BR             | *              |
| 09688         | LED-DK6-15W950-DIM-G7 | 1100 | 15W | 5000K | 90+ |     | 50,000   | 90W BR             | *              |