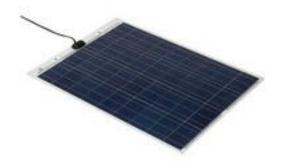

### **Product Details**

RS Pro solar panel is well suited for use where a super robust, low profile and lightweight panel is needed or the substrate to which the panel will be fixed has a slight curve. The panel is ideal for marine buoys, boat decks and camper vans etc. This PV logic flexible solar panel with polycrystalline construction, has a power rating of 80 W.

#### **Features and Benefits**

- Self-healing top surface
- Completely waterproof
- Cells protected from hot spots
- Superior design: No square edges
- Easy fix