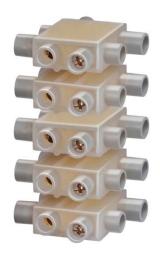

# 4-Way, 5-Pole Nylon Screw Terminal Block

### **Description**

The practical, easy and safe way to connect 2, 3 or 4 wires together, each with its own screw clamp.

Each of the 5 segments is a single pole.

Supplied as a 5 segment block which can be cut to size.

#### **Technical Data**

- Dimensions: L100mm x W40mm x H130mm
- Weight: 20 g (approx.); each segment is 4 g
- Rated insulation voltage: 450 V
- Rated current: 24 A
- Rated connecting capacity: min. 1.0 mm<sup>2</sup>; max. 2.5 mm<sup>2</sup>
- Number of poles: 5, and can be cut into individual poles
- Maximum ambient operating temperature: +40 °C
- Accepts flexible and solid conductors