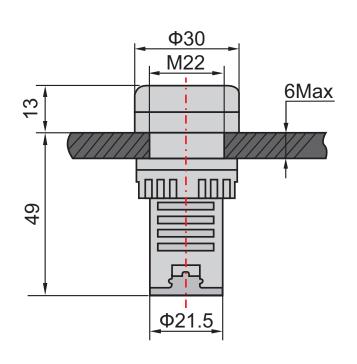

## **Technical Specification**

| Colour                                | Sounder only           |
|---------------------------------------|------------------------|
| Nominal Voltage (V <sub>n</sub> )     | 24V ac/dc              |
| Operating Voltage Range               | V <sub>n</sub> +/- 15% |
| Frequency (ac)                        | 50 - 60Hz              |
| Insulation Resistance                 | ≥ 2MΩ                  |
| Insulation Withstand                  | 2.5kVac, 1 minute      |
| Current Draw                          | ≤ 20mA                 |
| IP Rating (from front, panel mounted) | Not applicable         |
| Brightness                            | ≥ 60 cd/m³             |
| Operational Life                      | 30,000 hours           |
| Relative Humidity                     | ≤ 98%                  |
| Operating Temperature Range           | -25°C to +55°C         |