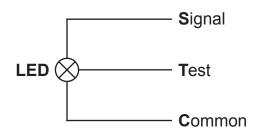

## LED Indicator 22mm Red 110Vac/dc Test Circuit

RS Stock Number: 909-2516

Representative of range