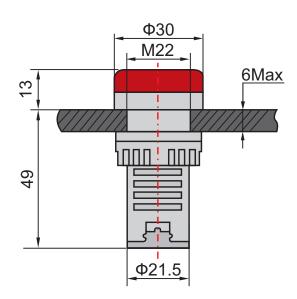

## **Technical Specification**

| Colour                                | Red                    |
|---------------------------------------|------------------------|
| Nominal Voltage (V <sub>n</sub> )     | 110V ac/dc             |
| Operating Voltage Range               | V <sub>n</sub> +/- 15% |
| Frequency (ac)                        | 50 - 60Hz              |
| Insulation Resistance                 | ≥ 2MΩ                  |
| Insulation Withstand                  | 2.5kVac, 1 minute      |
| Current Draw                          | ≤ 20mA                 |
| IP Rating (from front, panel mounted) | IP65                   |
| Brightness                            | ≥ 60 cd/m³             |
| Operational Life                      | 30,000 hours           |
| Relative Humidity                     | ≤ 98%                  |
| Operating Temperature Range           | -25°C to +55°C         |