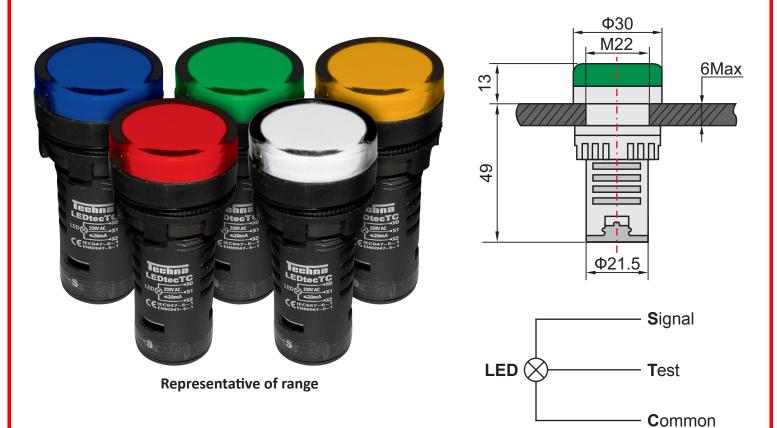

## Datasheet LED Indicator 22mm Green 110Vac/dc Test Circuit

RS Stock Number: 909-2506

ENGLISH

## **Technical Specification**

| Colour                                | Green                  |
|---------------------------------------|------------------------|
| Nominal Voltage (V <sub>n</sub> )     | 110V ac/dc             |
| Operating Voltage Range               | V <sub>n</sub> +/- 15% |
| Frequency (ac)                        | 50 - 60Hz              |
| Insulation Resistance                 | ≥ 2MΩ                  |
| Insulation Withstand                  | 2.5kVac, 1 minute      |
| Current Draw                          | ≤ 20mA                 |
| IP Rating (from front, panel mounted) | IP65                   |
| Brightness                            | ≥ 60 cd/m³             |
| Operational Life                      | 30,000 hours           |
| Relative Humidity                     | ≤ 98%                  |
| Operating Temperature Range           | -25°C to +55°C         |
|                                       |                        |