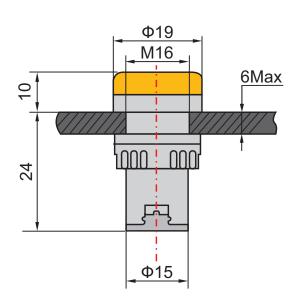

## LED Indicator 16mm Yellow 230Vac

RS Stock Number: 909-2480

Representative of range

## **Technical Specification**

| Colour                                | Yellow                 |
|---------------------------------------|------------------------|
| Nominal Voltage (V <sub>n</sub> )     | 230V ac                |
| Operating Voltage Range               | V <sub>n</sub> +/- 15% |
| Frequency (ac)                        | 50 - 60Hz              |
| Insulation Resistance                 | ≥ 2MΩ                  |
| Insulation Withstand                  | 2.5kVac, 1 minute      |
| Current Draw                          | ≤ 20mA                 |
| IP Rating (from front, panel mounted) | IP40                   |
| Brightness                            | ≥ 60 cd/m³             |
| Operational Life                      | 30,000 hours           |
| Relative Humidity                     | ≤ 98%                  |
| Operating Temperature Range           | -25°C to +55°C         |