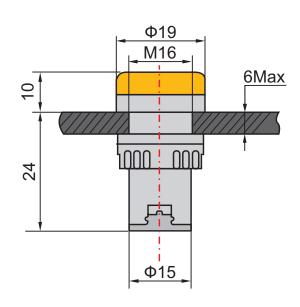

## **Technical Specification**

| Colour                                | Yellow                 |
|---------------------------------------|------------------------|
| Nominal Voltage (V <sub>n</sub> )     | 110V ac/dc             |
| Operating Voltage Range               | V <sub>n</sub> +/- 15% |
| Frequency (ac)                        | 50 - 60Hz              |
| Insulation Resistance                 | ≥ 2MΩ                  |
| Insulation Withstand                  | 2.5kVac, 1 minute      |
| Current Draw                          | ≤ 20mA                 |
| IP Rating (from front, panel mounted) | IP40                   |
| Brightness                            | ≥ 60 cd/m³             |
| Operational Life                      | 30,000 hours           |
| Relative Humidity                     | ≤ 98%                  |
| Operating Temperature Range           | -25°C to +55°C         |