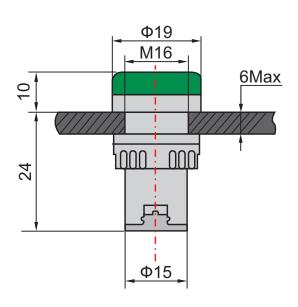

## LED Indicator 16mm Green 110/120 Vac/dc

RS Stock Number: 909-2437

Representative of range

## **Technical Specification**

| Colour                                | Green                  |
|---------------------------------------|------------------------|
| Nominal Voltage (V <sub>n</sub> )     | 110V ac/dc             |
| Operating Voltage Range               | V <sub>n</sub> +/- 15% |
| Frequency (ac)                        | 50 - 60Hz              |
| Insulation Resistance                 | ≥ 2MΩ                  |
| Insulation Withstand                  | 2.5kVac, 1 minute      |
| Current Draw                          | ≤ 20mA                 |
| IP Rating (from front, panel mounted) | IP40                   |
| Brightness                            | ≥ 60 cd/m³             |
| Operational Life                      | 30,000 hours           |
| Relative Humidity                     | ≤ 98%                  |
| Operating Temperature Range           | -25°C to +55°C         |