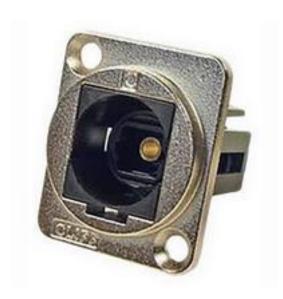

# **RS Pro Fibre Optic Adapter**

RS Stock No: 907-5659

#### **Product Details**

RS Pro fibre optic adapter securely connects fibre optic cable through an XLR format chassis. It is suitable for wall plugs and rack mounting. This XLR Format fibre optic connector is a valuable tool in connecting custom configurations that use standard cabling and is commonly used in digital recording studio systems and network racking.

### **Features and Benefits**

- Fits a standard XLR cut-out
- Can be mounted from front or back
- Low rear profile ensures space saving

ENGLISH