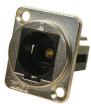

**RS Part No.Description907-5630**USB 2.0 A to USB 2.0 B, Nickel Plated, CSK hole.

**ENGLISH** 

**RS Part No.Description**907-5634LC Duplex SM adaptor, Nickel Plated, CSK Hole

**RS Part No.Description907-5643**LC Duplex MM, Nickel Plated, CSK Hole