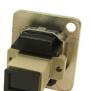

RS Part No. Description 907-5637 USB 2.0 A to USB 2.0 A, Nickel Plated, CSK hole.

RS, Professionally Approved Products, gives you professional quality parts across all products categories. Our range has been testified by engineers as giving comparable quality to that of the leading brands without paying a premium price.