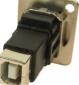

**RS Part No.Description907-5630**USB 2.0 A to USB 2.0 B, Nickel Plated, CSK hole.

**ENGLISH** 

**RS Part No.Description**907-5634LC Duplex SM adaptor, Nickel Plated, CSK Hole

**RS Part No.Description907-5643**LC Duplex MM, Nickel Plated, CSK Hole