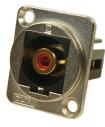

**RS Part No. Description** 907-5665 UTP Cat6 RJ45-RJ45, CSK Hole

RS Part No. Description 907-5668 FTP Cat6 RJ45-RJ45, Shielded, CSK Hole

**ENGLISH** 

RS Part No.Description907-5662RCA Phono RED, CSK Hole

**RS Part No.Description**907-5671RCA Phono WHITE, CSK Hole

RS Part No.Description907-5674RCA Phono YELLOW, CSK Hole

**RS Part No. Description** 907-5678 Blanking Plate, CSK Hole

RS, Professionally Approved Products, gives you professional quality parts across all products categories. Our range has been testified by engineers as giving comparable quality to that of the leading brands without paying a premium price.