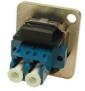

**RS Part No.Description907-5630**USB 2.0 A to USB 2.0 B, Nickel Plated, CSK hole.

**ENGLISH** 

**RS Part No.Description**907-5634LC Duplex SM adaptor, Nickel Plated, CSK Hole

**RS Part No.Description907-5643**LC Duplex MM, Nickel Plated, CSK Hole