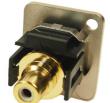

**RS Part No. Description** 907-5665 UTP Cat6 RJ45-RJ45, CSK Hole

RS Part No. Description 907-5668 FTP Cat6 RJ45-RJ45, Shielded, CSK Hole

**ENGLISH** 

RS Part No.Description907-5662RCA Phono RED, CSK Hole