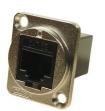

RS Part No. Description 907-5646 SC Simplex SM, Nickel Plated, CSK Hole

RS Part No. Description 907-5640 SC Simplex MM, Nickel Plated, CSK Hole

RS Part No.Description907-5659Toslink, CSK Hole

RS Part No. Description 907-5652 UTP Cat5e RJ45-RJ45, CSK Hole