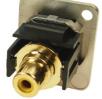

**RS Part No.Description**907-5671RCA Phono WHITE, CSK Hole

RS Part No.Description907-5674RCA Phono YELLOW, CSK Hole

**RS Part No. Description** 907-5678 Blanking Plate, CSK Hole

RS, Professionally Approved Products, gives you professional quality parts across all products categories. Our range has been testified by engineers as giving comparable quality to that of the leading brands without paying a premium price.