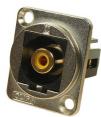

**RS Part No.Description**907-5671RCA Phono WHITE, CSK Hole

RS Part No.Description907-5674RCA Phono YELLOW, CSK Hole

**RS Part No. Description** 907-5678 Blanking Plate, CSK Hole

RS, Professionally Approved Products, gives you professional quality parts across all products categories. Our range has been testified by engineers as giving comparable quality to that of the leading brands without paying a premium price.