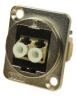

RS Part No. Description 907-5646 SC Simplex SM, Nickel Plated, CSK Hole

RS Part No. Description 907-5640 SC Simplex MM, Nickel Plated, CSK Hole

RS Part No.Description907-5659Toslink, CSK Hole

RS Part No. Description 907-5652 UTP Cat5e RJ45-RJ45, CSK Hole