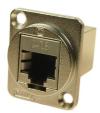

**RS Part No. Description** 907-5665 UTP Cat6 RJ45-RJ45, CSK Hole

RS Part No. Description 907-5668 FTP Cat6 RJ45-RJ45, Shielded, CSK Hole

**ENGLISH** 

RS Part No.Description907-5662RCA Phono RED, CSK Hole