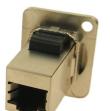

**RS Part No.Description907-5630**USB 2.0 A to USB 2.0 B, Nickel Plated, CSK hole.

**ENGLISH** 

**RS Part No.Description**907-5634LC Duplex SM adaptor, Nickel Plated, CSK Hole

**RS Part No.Description907-5643**LC Duplex MM, Nickel Plated, CSK Hole