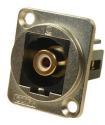

**RS Part No.Description**907-5671RCA Phono WHITE, CSK Hole

RS Part No.Description907-5674RCA Phono YELLOW, CSK Hole

**RS Part No. Description** 907-5678 Blanking Plate, CSK Hole

RS, Professionally Approved Products, gives you professional quality parts across all products categories. Our range has been testified by engineers as giving comparable quality to that of the leading brands without paying a premium price.