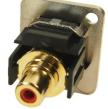

**RS Part No.Description**907-5671RCA Phono WHITE, CSK Hole

RS Part No.Description907-5674RCA Phono YELLOW, CSK Hole

**RS Part No. Description** 907-5678 Blanking Plate, CSK Hole

RS, Professionally Approved Products, gives you professional quality parts across all products categories. Our range has been testified by engineers as giving comparable quality to that of the leading brands without paying a premium price.