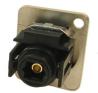

**RS Part No. Description** 907-5665 UTP Cat6 RJ45-RJ45, CSK Hole

RS Part No. Description 907-5668 FTP Cat6 RJ45-RJ45, Shielded, CSK Hole

**ENGLISH** 

RS Part No.Description907-5662RCA Phono RED, CSK Hole

**RS Part No.Description**907-5671RCA Phono WHITE, CSK Hole

RS Part No.Description907-5674RCA Phono YELLOW, CSK Hole

**RS Part No. Description** 907-5678 Blanking Plate, CSK Hole

RS, Professionally Approved Products, gives you professional quality parts across all products categories. Our range has been testified by engineers as giving comparable quality to that of the leading brands without paying a premium price.