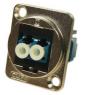

RS Part No. Description 907-5646 SC Simplex SM, Nickel Plated, CSK Hole

RS Part No. Description 907-5640 SC Simplex MM, Nickel Plated, CSK Hole

RS Part No.Description907-5659Toslink, CSK Hole

RS Part No. Description 907-5652 UTP Cat5e RJ45-RJ45, CSK Hole