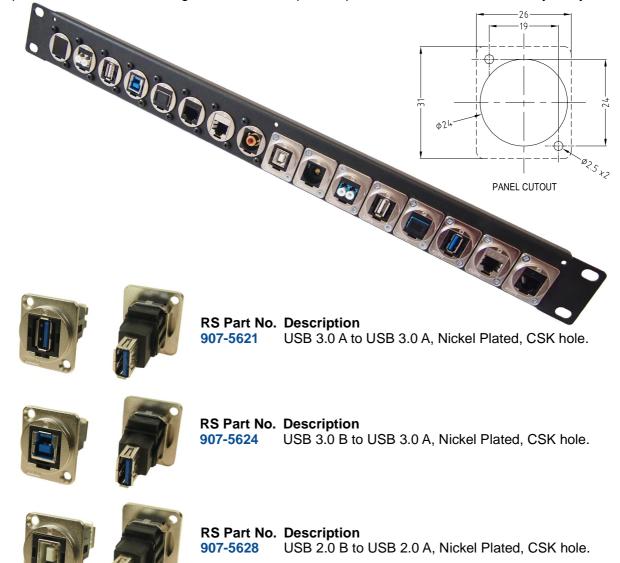

## METAL FEEDTHROUGH CONNECTORS FT Series

The Metal FT Series of true feed through connectors are perfect for developing custom I/O configurations for wall-plates, rack panels, etc. ALL fit within a standard XLR panel cutout, and use common cabling for front and back connections. No soldering, no punch terminations, just use the standard cable for that particular connector style. Mount from the front or back, low rear profile accommodates the tightest "behind the panel" spaces. Available in a wide variety of styles.