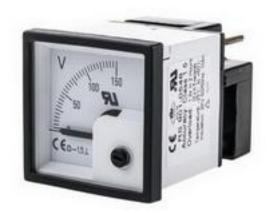

## **Datasheet**

RS Pro DC Analogue Panel Voltmeter, 150V, 46 x 46 mm,

RS Stock No: 901-0548

## **Product Details**

RS Pro analogue panel voltmeter has cut-out dimensions of 46 x 46 mm, is a moving iron for 150 V dc current. It has ABS and polycarbonate enclosure. The operating temperature ranges from -25 to +50 $^{\circ}$ C.

## **Specifications:**

| Approvals               | RoHS Compliant; CE; TUV; UL<br>E327849 |
|-------------------------|----------------------------------------|
| Current Type            | DC                                     |
| Meter Type              | Moving Coil                            |
| Cutout Height           | 46 mm                                  |
| Cutout Width            | 46 mm                                  |
| Depth                   | 39 mm                                  |
| Maximum Displayed Value | 150 V                                  |
| Maximum Temperature     | +50°C                                  |
| Measurement Range       | 0 to 150 V                             |
| Minimum Displayed Value | 0 V                                    |
| Minimum Temperature     | -25°C                                  |
| Cutout Size             | 46 x 46 mm                             |
| Meter Accuracy          | 1.5%                                   |
| Dimensions              | 48 x 48 mm                             |
| Enclosure Material      | ABS, PC                                |
| Mounting Type           | Panel Mount                            |
|                         |                                        |