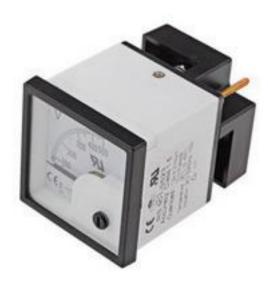

## **Product Details**

RS Pro analogue panel voltmeter has cut-out dimensions of 46 x 46 mm, is a moving iron for 500 V ac current. It has ABS and polycarbonate enclosure. The operating temperature ranges from -25 to +50°C.

## **Features and Benefits**

- Panel mounting
- Case and terminal protection material UL 94VO
- 1.5 accuracy class