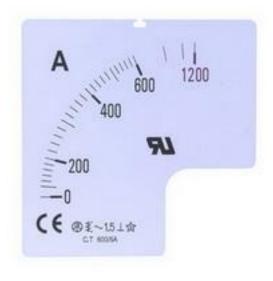

#### **Product Details**

RS Pro meter scale is suitable for use with 72 x 72 ammeter. This 100 A type, panel meter scale is perfect for use with DIN standard moving iron ammeters.

#### **Features and Benefits**

- Panel meter scales
- Suitable for DIN standard moving iron ammeters measuring 48 mm, 72 mm and 96 mm
- Suitable for use with 72 x 72 ammeter

#### **Specifications:**

Accessory Type For Use With Operating Temperature

Standards Met

100 A Meter Scale 72 x 72 Ammeter -25 to +50°C RoHS Compliant; CE Certified; IEC51; BS89; DIN 43780; VDE 0410