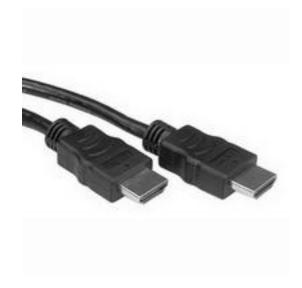

## **Product Details**

RS Pro cable with Ethemet, in black colour, has HDMI 19 pin male to male connector on both the ends. The cable measuring 3 m, features low smoke and zero halogen PVC. The cable meets UL 20276 standards.

## **Features and Benefits**

- High speed HDMI cable with Ethernet
- HDMI 19-pin connector type
- UL 20276 standards