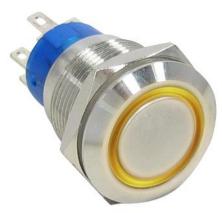

## RS PRO 19mm Metal Pushbutton Switches 24V, Red LED

| RS Article No. | Body type | Button<br>type | Contact<br>Configuration | Operating type | Light type        | LED<br>color | LED<br>voltage | Terminal<br>Plating |
|----------------|-----------|----------------|--------------------------|----------------|-------------------|--------------|----------------|---------------------|
| 111-5779       | Stainless | Flat           | 2NO 2NC                  | Momentary      | Ring<br>(Movable) | Yellow       | 12V            | Silver              |
| 111-3771       | Stainless | Flat           | 2NO 2NC                  | Momentary      | Ring<br>(Movable) | Yellow       | 24V            | Silver              |
| 111-5780       | Stainless | Flat           | 2NO 2NC                  | Lock           | Ring<br>(Movable) | Yellow       | 12V            | Silver              |
| 111-3886       | Stainless | Flat           | 2NO 2NC                  | Momentary      | Ring<br>(fixed)   | Yellow       | 24V            | Silver              |
| 111-5798       | Stainless | Flat           | 2NO 2NC                  | Lock           | Ring<br>(fixed)   | Yellow       | 12V            | Silver              |