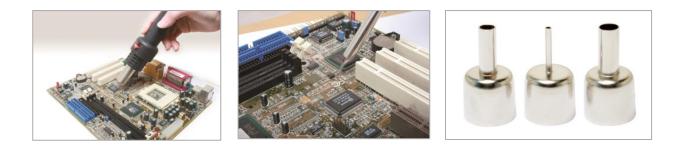

## Features:

Soldering iron and hot air station integrated to save on worktop space 2 dispalys (1 displaying SMD rework temperature and 1 displaying soldering temperature) Soldering iron, soldering iron stand, hot air gun all included Alumina Ceramic Soldering iron heating element features high power, fast warm up. Hot air rework capacity 24L/min (max) Equipment noise 45dB Adjustable temperature and air flow for easy surface or hole mount components QFP, SOP type IC devices rework. Microprocessor temperature controlled Temperature calibration function Closed circuit sensor design 3 nozzles included with this rework station Interchangeable hot air nozzles designed for different types of surface mount components. Comes with AWG 20 (0.5mm2) UL Certified Wires. Additional ground contact and power cord socket Complies with CE and ESD standards. Conform to RoHS