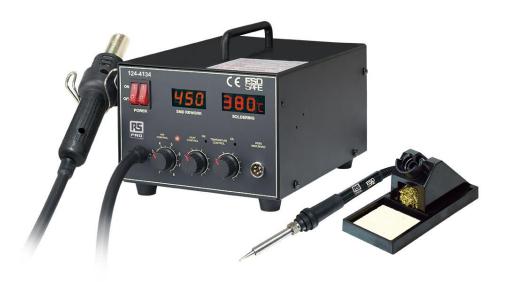

Datasheet Stock No. 124-4134 RS PRO 2 in 1 SMD Hot Air Rework Station AC220~240V 700W

## **Specifications:**

| Model Number                  | 124-4134                                                              |
|-------------------------------|-----------------------------------------------------------------------|
| Plug type                     | B and C                                                               |
| Primary Application Category  | Soldering / hot air gun                                               |
| Nozzle                        | φ <b>2.3mm /</b> φ <b>6.4mm /</b> φ <b>8.8mm</b>                      |
| Input Voltage                 | 220V                                                                  |
| Output Power                  | soldering 24V / air gun 220V                                          |
| Maximum Operating Temperature | 480 °C                                                                |
| Minimum Operating Temperature | 200°C                                                                 |
| Number of Outputs             | 2                                                                     |
| Display Type                  | LED                                                                   |
| ESD Safe                      | 10 <sup>6</sup> ~10 <sup>10</sup>                                     |
| Height                        | 140mm                                                                 |
| Width                         | 190mm                                                                 |
| Depth                         | 255mm                                                                 |
| Weight                        | 4.2kg (with hot air gun and soldering iron, not including power cord) |

## Features:

Soldering iron and hot air station integrated to save on worktop space 2 dispalys (1 displaying SMD rework temperature and 1 displaying soldering temperature) Soldering iron, soldering iron stand, hot air gun all included Alumina Ceramic Soldering iron heating element features high power, fast warm up. Hot air rework capacity 24L/min (max) Equipment noise 45dB Adjustable temperature and air flow for easy surface or hole mount components QFP, SOP type IC devices rework. Microprocessor temperature controlled Temperature calibration function Closed circuit sensor design 3 nozzles included with this rework station Interchangeable hot air nozzles designed for different types of surface mount components. Comes with AWG 20 (0.5mm2) UL Certified Wires. Additional ground contact and power cord socket Complies with CE and ESD standards. Conform to RoHS