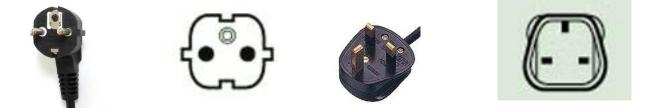

## **Specifications:**

| Model Number                  | 124-4134                                                              |
|-------------------------------|-----------------------------------------------------------------------|
| Plug type                     | B and C                                                               |
| Primary Application Category  | Soldering / hot air gun                                               |
| Nozzle                        | φ <b>2.3mm /</b> φ <b>6.4mm /</b> φ <b>8.8mm</b>                      |
| Input Voltage                 | 220V                                                                  |
| Output Power                  | soldering 24V / air gun 220V                                          |
| Maximum Operating Temperature | 480 °C                                                                |
| Minimum Operating Temperature | 200°C                                                                 |
| Number of Outputs             | 2                                                                     |
| Display Type                  | LED                                                                   |
| ESD Safe                      | 10 <sup>6</sup> ~10 <sup>10</sup>                                     |
| Height                        | 140mm                                                                 |
| Width                         | 190mm                                                                 |
| Depth                         | 255mm                                                                 |
| Weight                        | 4.2kg (with hot air gun and soldering iron, not including power cord) |

## EU B & C type plug