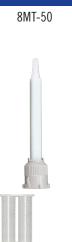

#### 8MT-50

A mixing unit with a standard flow tip for use with  $1:1\ 50\ \text{mL}$  cartridges and  $1:1\ 25\ \text{mL}$  syringes