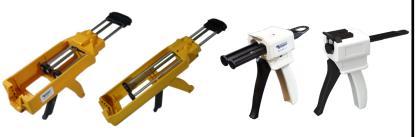

#### FOUR DISPENSING GUNS AVAILABLE

#### 8DG-450-2-1

A manual dispensing gun with two steel piston arms for use with 2:1 450 mL cartridges.

#### 8DG-400-1-1

A manual dispensing gun with two steel piston arms for use with 1:1 400mL cartridges.

#### 8DG-50-1-1

A dispensing gun, made of solid plastic, for use with 50 mL dual cartridge systems.

#### 8DG-30-1

A dispensing gun, made of solid plastic, for use with 30 mL one-part cartridges.