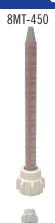

#### 8MT-450

A large mixing tip unit with a standard flow tip for use with 2:1 450 mL and 1:1 400 mL cartridges