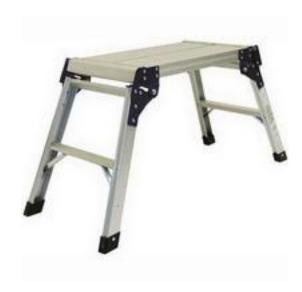

### RS Pro 0.48m Aluminium Work Platform, 150kg Load

RS Stock No: 669-3579

#### **Product Details**

RS Pro work platform is a lightweight and ideal for low level jobs and made from aluminium. It has a maximum load of 150 kg and the work platform is 0.48 m long.

#### **Features and Benefits**

- Stainless steel locking hinges
- Lightweight yet durable
- Compact when closed
- Easy to store and transport