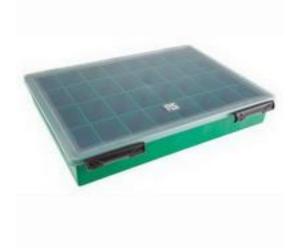

### **Product Details**

RS Pro compartment box in green colour, has strong hinges and sliding locks. It has 32 compartments and made of polypropylene. It is ideal for the storage of nuts, washers, screws and small component parts. It measures of 57 x 338 x 260 mm.

#### **Features and Benefits**

- Strong hinges, sliding locks
- Ideal for the storage of nuts, washers, screws and small component parts
- PP construction