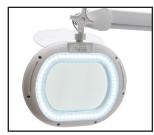

## **Mighty Vue Slim**

5-Diopter LED Magnifying Lamp with Brightness Control

- 4.5" x 6", 5-diopter glass lens
- 2.25x magnification
- Distortion-free viewing

- 60 ultra bright SMD LEDs
- LUX rating: 4050LX
- LED lifespan: Min 20,000 hours

- Adjustable tension knob
- Set lamp position and tighten
- Stays in place in any position

Aven's Mighty Vue Slim 5-Diopter LED Magnifying Lamp comes equipped with a 4.5" x 6", 5-diopter crystal clear glass lens for crystal clear, distortion-free viewing at 2.25x magnification. 60 ultra bright SMD LEDs illuminate at 4050LX and for a minumum of 20,000 hours. The sleek lamp head is mounted to a 34" covered spring balanced arm (preventing pinching hazards) with an adjustment knob for secure positioning.