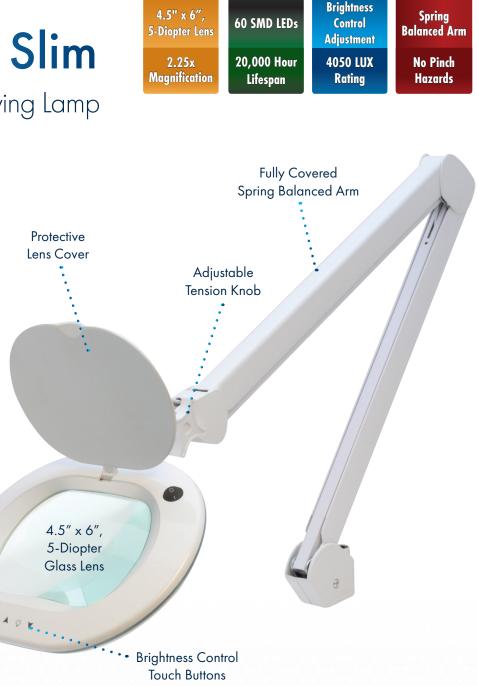

## **Mighty Vue Slim**

5-Diopter LED Magnifying Lamp with Brightness Control

- 4.5" x 6", 5-diopter glass lens
- 2.25x magnification
- Distortion-free viewing

- 60 ultra bright SMD LEDs
- LUX rating: 4050LX
- LED lifespan: Min 20,000 hours

- Adjustable tension knob
- Set lamp position and tighten
- Stays in place in any position

Aven's Mighty Vue Slim 5-Diopter LED Magnifying Lamp comes equipped with a 4.5" x 6", 5-diopter crystal clear glass lens for crystal clear, distortion-free viewing at 2.25x magnification. 60 ultra bright SMD LEDs illuminate at 4050LX and for a minumum of 20,000 hours. The sleek lamp head is mounted to a 34" covered spring balanced arm (preventing pinching hazards) with an adjustment knob for secure positioning.

Email | sales@aventools.com

V1\_01-2018

| MIGHTY VUE SLIM 5 DIOPTER LED MAGNIFYING LAMP |                                                        |                                                             |  |
|-----------------------------------------------|--------------------------------------------------------|-------------------------------------------------------------|--|
| LUX RATING                                    |                                                        | 4050LX                                                      |  |
| LENS                                          |                                                        | 4.5″ x 6″ 5-diopter (2.25x magnification)                   |  |
| ILLUMINATION                                  |                                                        | 60 SMD LEDs                                                 |  |
| POWER ADAPTER                                 |                                                        | Input: 100-240V AC 50~60Hz, output: 20V 600mA               |  |
| POWER CONSUMPTION                             |                                                        | 1~9W                                                        |  |
| ARM                                           |                                                        | 34" covered spring arm                                      |  |
| PACKAGE CONTENTS                              |                                                        | Mighty Vue Slim Lamp, heavy duty table clamp, power adapter |  |
|                                               |                                                        |                                                             |  |
| Part #                                        | Description Price                                      |                                                             |  |
| 26505-MX5                                     | Mighty Vue Slim 5-Diopter LED Magnifying Lamp \$145.00 |                                                             |  |