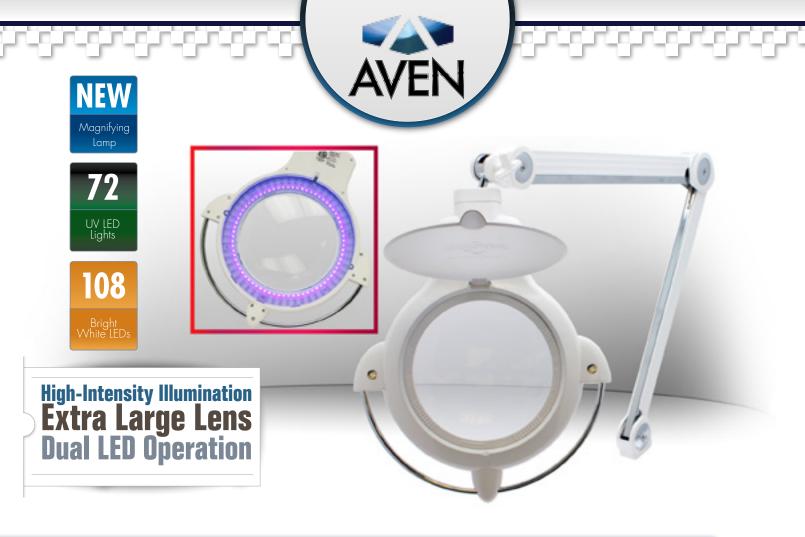

## Provue Touch Dual LED Magnifying Lamp

### **Provides Shadow Free Illumination**

The ProVue Touch Dual with UV lighting extends the functionality for forensic analysis, such as detecting fraudulent identification and currency, analyzing minerals, inspection in the biological fields and other tasks requiring high contrast in bright settings. The ProVue Touch Dual can quickly switch between UV and White LEDs with two separate touch-sensitive switches.

## **Specifications**

| PROVUE TOUCH DUAL LED MAGNIFYING LAMP |                                               |                                                 |  |
|---------------------------------------|-----------------------------------------------|-------------------------------------------------|--|
| MAGNIFICATION                         |                                               | 1.75X (3-Diopter)   2.25x (5-Diopter) Spot Lens |  |
| LENS DIAMETER                         |                                               | 7in                                             |  |
| ADJUSTABLE ARM LENGTH                 |                                               | 35in                                            |  |
| COLOR                                 |                                               | White                                           |  |
| BULB                                  |                                               | 108 White LEDs   72 UV LEDS                     |  |
| Order #                               | Description                                   |                                                 |  |
| 26508-LDV                             | ProVue Touch Dual LED Magnifying Lamp - White |                                                 |  |