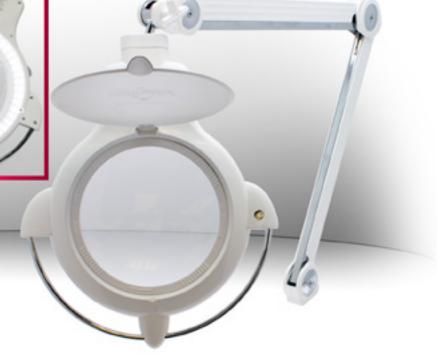

### **Extra enlargement capability**

The ProVue Touch with shadow free illumination and 5 diopter spot lens is suited for engineering, fabrication, laboratory and quality control applications. A touch-sensitive switch allows three-stage intensity control of the magnifying lamp. A spring-balanced arm extends 35 inches and remains fixed in any position for hands-free magnification.

### Features:

- Modern slim design
- Large 7" Crystal Clear 1.75x (3 diopter) lens
- 2.25x 5 diopter power spot lens
- · ABS plastic housing
- Lens can be easily removed and replaced when necessary
- Lens cover included for protection
- 35" industrial grade spring balanced enclosed arm stays put in any position
- Built in metal grips for quick and easy positioning
- Heavy duty metal clamp with a 3-1/2" opening
- Dual voltage: Operates at 110v or 220v
- 108 energy saving white LEDs provides shadow free illumination. (Lumen: 420LM) (Color Temperature: 6400K)
- Touch Sensitive 3 stage on-off switch & for controlling light intensity