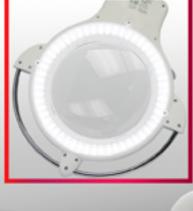

### **Extra enlargement capability**

The ProVue Touch with shadow free illumination and 5 diopter spot lens is suited for engineering, fabrication, laboratory and quality control applications. A touch-sensitive switch allows three-stage intensity control of the magnifying lamp. A spring-balanced arm extends 35 inches and remains fixed in any position for hands-free magnification.

### Features:

- Modern slim design
- Large 7" Crystal Clear 1.75x (3 diopter) lens
- 2.25x 5 diopter power spot lens
- · ABS plastic housing
- Lens can be easily removed and replaced when necessary
- Lens cover included for protection
- 35" industrial grade spring balanced enclosed arm stays put in any position
- Built in metal grips for quick and easy positioning
- Heavy duty metal clamp with a 3-1/2" opening
- Dual voltage: Operates at 110v or 220v
- 108 energy saving white LEDs provides shadow free illumination. (Lumen: 420LM) (Color Temperature: 6400K)
- Touch Sensitive 3 stage on-off switch & for controlling light intensity