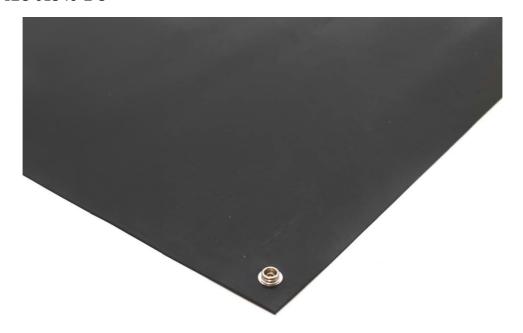

## Black ESD Bench Mat

• Size: 1.2m x 0.6m RS Code: 7873114

Thickness: 2mm

• Manufactured from Rubber

• Supplied with 10mm stud

• Solder Iron resistant

• Easy to Clean

Low refelcting