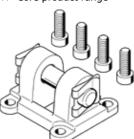

## Swivel flange SNC-40 Part number: 174384 \* Core product range





## **Data sheet**

| Feature                                 | Value                                                                     |
|-----------------------------------------|---------------------------------------------------------------------------|
| Size                                    | 40                                                                        |
| Based on the standard                   | ISO 15552 (previously also VDMA 24652, ISO 6431, NF E49 003.1, UNI 10290) |
| Corrosion resistance classification CRC | 1 - Low corrosion stress                                                  |
| Ambient temperature                     | -40 150 °C                                                                |
| Product weight                          | 140 g