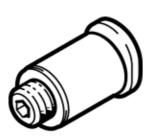

## **Data sheet**

| Feature                                       | Value                                                    |
|-----------------------------------------------|----------------------------------------------------------|
| Size                                          | Mini                                                     |
| Nominal size                                  | 2.6 mm                                                   |
| Type of seal on screw-in stud                 | Sealing ring                                             |
| Assembly position                             | Any                                                      |
| Container size                                | 10                                                       |
| Design structure                              | Push/pull principle                                      |
| Operating pressure complete temperature range | -0.95 6 bar                                              |
| Temperature dependent working pressure        | -0.95 14 bar                                             |
| Operating medium                              | Compressed air in accordance with ISO8573-1:2010 [7:-:-] |
| Note on operating and pilot medium            | Lubricated operation possible                            |
| Corrosion resistance classification CRC       | 1 - Low corrosion stress                                 |
| Ambient temperature                           | -10 80 °C                                                |
| Maritime classification                       | see certificate                                          |
| Nominal tightening torque                     | 1.33 Nm                                                  |
| Tolerance for nominal tightening torque       | ± 20 %                                                   |
| Product weight                                | 4.4 g                                                    |
| Pneumatic connection, port 1                  | Male thread M5                                           |
| Pneumatic connection, port 2                  | For tubing outside diameter 6 mm                         |
| color of release ring                         | blue                                                     |
| Materials note                                | Conforms to RoHS                                         |
| Material housing                              | Brass                                                    |
|                                               | Nickel plated                                            |
| Material release ring                         | POM                                                      |
| Material of tubing seal                       | NBR                                                      |
| Material of tube retaining claw               | High alloy steel, non-corrosive                          |