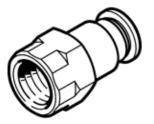

## **Data sheet**

| Feature                                       | Value                                                    |
|-----------------------------------------------|----------------------------------------------------------|
| Size                                          | Standard                                                 |
| Nominal size                                  | 5 mm                                                     |
| Type of seal on screw-in stud                 | coating                                                  |
| Assembly position                             | Any                                                      |
| Container size                                | 10                                                       |
| Design structure                              | Push/pull principle                                      |
| Operating pressure complete temperature range | -0.95 6 bar                                              |
| Temperature dependent working pressure        | -0.95 14 bar                                             |
| Operating medium                              | Compressed air in accordance with ISO8573-1:2010 [7:-:-] |
|                                               | Water as per manufacturer's declaration at www.festo.com |
| Note on operating and pilot medium            | Lubricated operation possible                            |
| Corrosion resistance classification CRC       | 1 - Low corrosion stress                                 |
| Ambient temperature                           | -10 80 °C                                                |
| Maritime classification                       | see certificate                                          |
| Product weight                                | 23 g                                                     |
| Pneumatic connection, port 1                  | Female thread 1/4                                        |
| Pneumatic connection, port 2                  | For tubing outside diameter 6 mm                         |
| color of release ring                         | blue                                                     |
| Materials note                                | Conforms to RoHS                                         |
| Material housing                              | Brass                                                    |
|                                               | Nickel plated                                            |
| Material release ring                         | РОМ                                                      |
| Material of tubing seal                       | NBR                                                      |
| Material of tube retaining claw               | High alloy steel, non-corrosive                          |