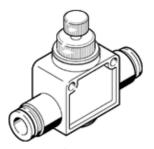

## One-way flow control valve GR-QB-1/4-U Part number: 534682

## **Data sheet**

| Feature                                                     | Value                                                            |
|-------------------------------------------------------------|------------------------------------------------------------------|
| Valve function                                              | One-way flow control function                                    |
| Pneumatic connection, port 1                                | QB-1/4                                                           |
| Pneumatic connection, port 2                                | QB-1/4                                                           |
| Type of actuation                                           | manual                                                           |
| Adjusting element                                           | Slotted head screw                                               |
| Mounting type                                               | Optional                                                         |
|                                                             | Line installation                                                |
|                                                             | with through hole                                                |
| Standard nominal flow rate in flow control direction        | 4.7 cfm                                                          |
| Standard nominal flow rate in non-return direction          | 5 5.5 cfm                                                        |
| Working pressure                                            | -13.8 116 Psi                                                    |
| Ambient temperature                                         | 0 60 °C                                                          |
| Material housing                                            | PBT-reinforced                                                   |
| Assembly position                                           | Any                                                              |
| Standard flow rate in direction of flow control: 6 -> 0 bar | 7.8 cfm                                                          |
| Standard flow rate in blocked direction: 6 -> 0 bar         | 10.6 10.7 cfm                                                    |
| Operating medium                                            | Compressed air in accordance with ISO8573-1:2010 [7:4:4]         |
| Note on operating and pilot medium                          | Lubricated operation possible (subsequently required for further |
|                                                             | operation)                                                       |
| Medium temperature                                          | 32 140 °F                                                        |
| Product weight                                              | 1 oz                                                             |
| Material of threaded plug                                   | Brass                                                            |
|                                                             | Nickel plated                                                    |
| Materials note                                              | Contains PWIS substances                                         |
|                                                             | Conforms to RoHS                                                 |
| Material seals                                              | NBR                                                              |
| Material release ring                                       | POM                                                              |
| Material knurled head                                       | Brass                                                            |
|                                                             | Nickel plated                                                    |
| Material adjusting screw                                    | Brass                                                            |
|                                                             | Nickel plated                                                    |