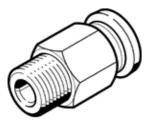

## Data sheet

| Feature                                       | Value                                                    |
|-----------------------------------------------|----------------------------------------------------------|
| Size                                          | Standard                                                 |
| Nominal size                                  | 11 mm                                                    |
| Type of seal on screw-in stud                 | coating                                                  |
| Assembly position                             | Any                                                      |
| Container size                                | 1                                                        |
| Design structure                              | Push/pull principle                                      |
| Operating pressure complete temperature range | -0.95 6 bar                                              |
| Temperature dependent working pressure        | -0.95 14 bar                                             |
| Operating medium                              | Compressed air in accordance with ISO8573-1:2010 [7:-:-] |
|                                               | Water as per manufacturer's declaration at www.festo.com |
| Note on operating and pilot medium            | Lubricated operation possible                            |
| Corrosion resistance classification CRC       | 1 - Low corrosion stress                                 |
| Ambient temperature                           | -10 80 °C                                                |
| Maritime classification                       | see certificate                                          |
| Product weight                                | 50 g                                                     |
| Pneumatic connection, port 1                  | Male thread R3/8                                         |
| Pneumatic connection, port 2                  | For tubing outside diameter 16 mm                        |
| color of release ring                         | blue                                                     |
| Materials note                                | Conforms to RoHS                                         |
| Material housing                              | Brass                                                    |
|                                               | Nickel plated                                            |
| Material release ring                         | РОМ                                                      |
| Material of tubing seal                       | NBR                                                      |
| Material of tube retaining claw               | High alloy steel, non-corrosive                          |