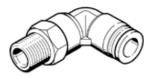

## Push-in/threaded L-fitting QSL-3/8-16 Part number: 164958 ★ Core product range

## **Data sheet**

| Feature                                       | Value                                                    |
|-----------------------------------------------|----------------------------------------------------------|
| Size                                          | Standard                                                 |
| Nominal size                                  | 11 mm                                                    |
| Type of seal on screw-in stud                 | coating                                                  |
| Assembly position                             | Any                                                      |
| Container size                                | 1                                                        |
| Design structure                              | Push/pull principle                                      |
| Operating pressure complete temperature range | -0.95 6 bar                                              |
| Temperature dependent working pressure        | -0.95 14 bar                                             |
| Operating medium                              | Compressed air in accordance with ISO8573-1:2010 [7:-:-] |
|                                               | Water as per manufacturer's declaration at www.festo.com |
| Note on operating and pilot medium            | Lubricated operation possible                            |
| Corrosion resistance classification CRC       | 1 - Low corrosion stress                                 |
| Ambient temperature                           | -10 80 °C                                                |
| Maritime classification                       | see certificate                                          |
| Product weight                                | 74 g                                                     |
| Pneumatic connection, port 1                  | Male thread R3/8                                         |
| Pneumatic connection, port 2                  | For tubing outside diameter 16 mm                        |
| color of release ring                         | blue                                                     |
| Materials note                                | Conforms to RoHS                                         |
| Material housing                              | PBT                                                      |
| Material release ring                         | POM                                                      |
| Material of tubing seal                       | NBR                                                      |
| Material of tube retaining claw               | High alloy steel, non-corrosive                          |