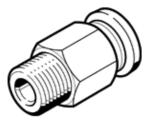

## **Data sheet**

| Feature                                       | Value                                                    |
|-----------------------------------------------|----------------------------------------------------------|
| Size                                          | Standard                                                 |
| Nominal size                                  | 3 mm                                                     |
| Type of seal on screw-in stud                 | coating                                                  |
| Assembly position                             | Any                                                      |
| Container size                                | 10                                                       |
| Design structure                              | Push/pull principle                                      |
| Operating pressure complete temperature range | -0.95 6 bar                                              |
| Temperature dependent working pressure        | -0.95 14 bar                                             |
| Operating medium                              | Compressed air in accordance with ISO8573-1:2010 [7:-:-] |
|                                               | Water as per manufacturer's declaration at www.festo.com |
| Note on operating and pilot medium            | Lubricated operation possible                            |
| Corrosion resistance classification CRC       | 1 - Low corrosion stress                                 |
| Ambient temperature                           | -10 80 °C                                                |
| Maritime classification                       | see certificate                                          |
| Product weight                                | 16 g                                                     |
| Pneumatic connection, port 1                  | Male thread R1/4                                         |
| Pneumatic connection, port 2                  | For tubing outside diameter 4 mm                         |
| color of release ring                         | blue                                                     |
| Materials note                                | Conforms to RoHS                                         |
| Material housing                              | Brass                                                    |
|                                               | Nickel plated                                            |
| Material release ring                         | РОМ                                                      |
| Material of tubing seal                       | NBR                                                      |
| Material of tube retaining claw               | High alloy steel, non-corrosive                          |